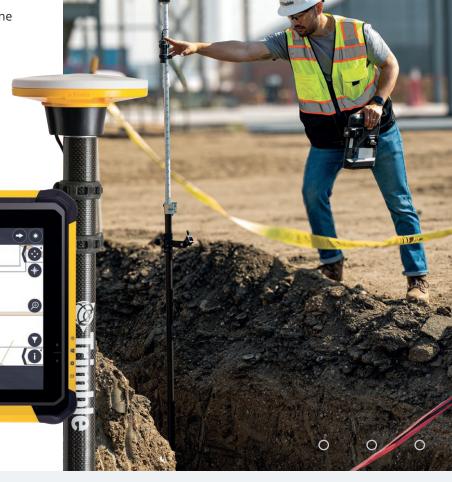

#### **Effortless layout**

The Trimble® Catalyst™ GNSS system for building construction makes GNSS easier than ever. Get high-quality positioning without the high-quality costs.

The engine at the heart of this solution is the revolutionary **Trimble Catalyst GNSS positioning service** and **Trimble FieldLink layout software**. Combined with the lightweight **Trimble DA2 GNSS receiver** and a Trimble tablet, you have a complete GNSS solution to meet your construction layout needs of today and tomorrow.

Elevate your GNSS workflows and streamline construction layout, grade staking, and top deck QA/QC tasks with the Trimble Catalyst GNSS system. Leave the total station in the truck for a faster and easier-to-use experience.

#### GNSS technology made easy

The Trimble Catalyst GNSS system for building construction layout workflows puts best-in-class technology at your fingertips without a large upfront investment. Through the integration of Catalyst positioning technology inside Trimble FieldLink layout software, this solution works like any other GNSS receiver while delivering the flexibility and scalability to meet the needs of your entire crew of contractors.

#### Trimble DA2 GNSS receiver

Powered by industry-leading Trimble ProPoint GNSS technology, the DA2 receiver delivers highly accurate positions directly to your tablet. Its small and compact sise makes it easy to carry and stow anywhere, so the DA2 is ready to go whenever you need it.\*

\* Trimble DA2 GNSS receiver sold separately.

- Lightweight (330 g/11.6 oz)
- Multi-frequency capable
- Supports all global and regional GNSS systems
- Trimble ProPoint GNSS engine
- · Flexible mounting options
- Power directly from your tablet or via a USB-compatible power source